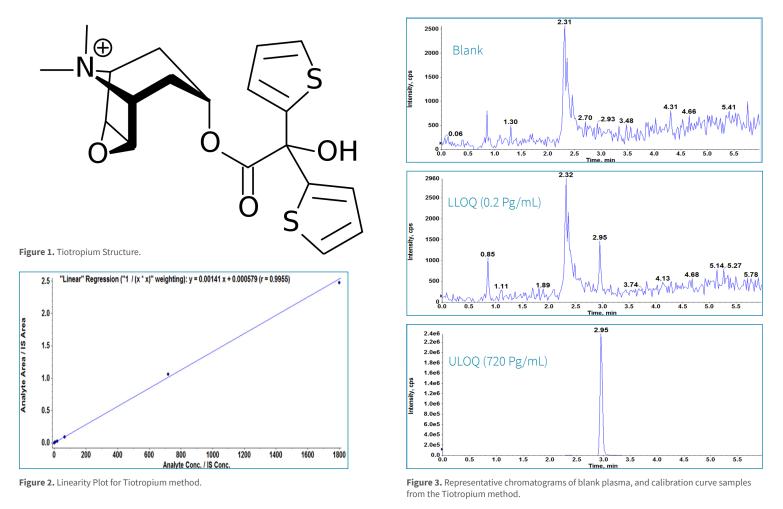

## LC-MS/MS Method for the Quantification of Tiotropium in Human Plasma Using the SCIEX QTRAP<sup>®</sup> 6500+ System

A highly sensitive and reproducible bioanalytical method was developed for the detection of Tiotropium with an LLOQ of 0.2 pg/mL in human plasma using the SCIEX QTRAP<sup>®</sup> 6500+ LC-MS/MS System. The final reconstitution volume of 100  $\mu$ L makes this method amenable for reinjection of samples or repeat analysis chromatography if required in a GLP laboratory.